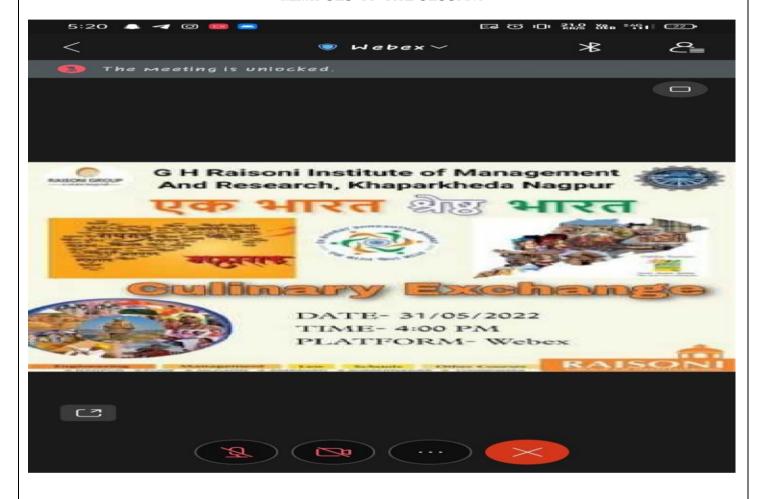

The main objective of this session was to know about the Food Exchange.

The Members of G.H Raisoni Institute of Management and Research, Maharashtra Showcased the recipes like onion pakoda, kulthi ke dane ki sabji, dal bhaji and masala bhatt. It was very exploring. Orrisa's team can really visualize the glimpse of recipes of Maharashtrian foods in one shot.